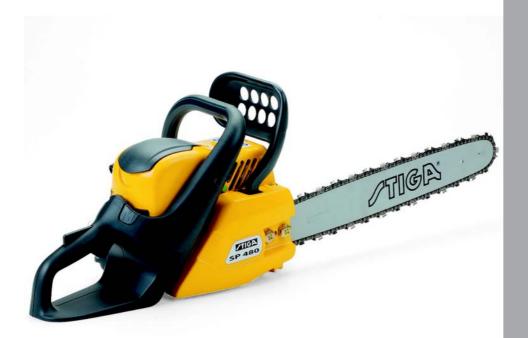

## Stiga SP 480 Petrol chain saw

Allround petrol chain saw for all types of forest work.

Much effort has been done to secure the user-friendliness. The vibration is effective damped by steel-springs according to latest technology. It has a large rear handle that content the fuel. The air-filter is easy to access without any tool. The chain is tensioned from the side.

The SP 480 has a high safety with double acting chain brake protection as well as a large chain protection cover for front-hand.

The saw is easy to start with electronic ignition system and has an adjustable oil pump.

It has a moder 2 strok engine of 44 cc and 1,9 kW. Bar is available from 33 cm and up.